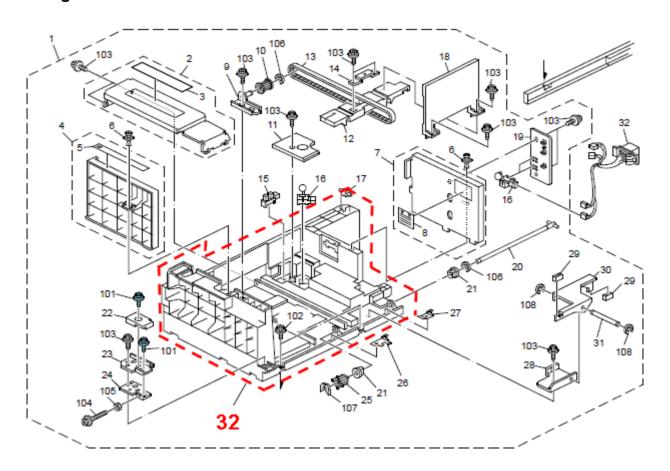

Change/Reason: The following was added as a service part.

| New part number | Description      | Q'ty | Int | Page | Index | Note |
|-----------------|------------------|------|-----|------|-------|------|
| B8012722        | TANDEM TRAY:LEFT | 1    |     | 7    | 32    |      |